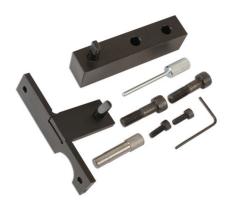

## **Engine Timing Kit - for Vauxhall/Opel 1.6 CDTI**

A comprehensive kit to lock the 1.6L diesel engine into its timed position for the removal and replacement of the timing chain. Included in this kit is the added component of the camshaft sprocket support bracket that is required when removing the camshaft for essential work on the cam followers.

## **Additional Information**

- Applications: Astra-J, Astra-K, GTC, Insignia-A, Meriva-B, Mokka, Mokka X and Zafira-C Tourer CDTI EcoFlex (from 2013).
- Engine codes covered: B16DTC, B16DTE, B16DTH, B16DTJ, B16DTL, B16DTN, B16DTR and B16DTU.
- Made in Sheffield.